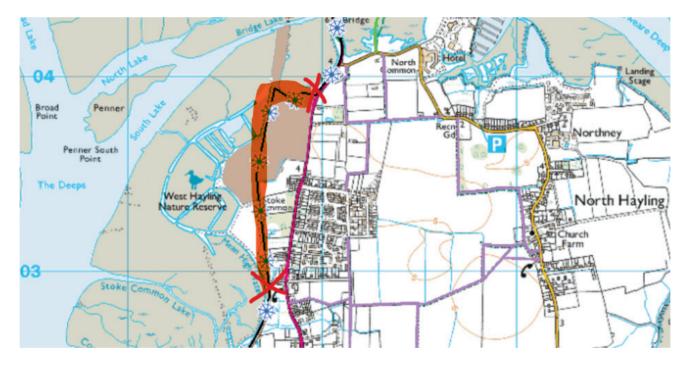

## **Public Notice:** Closure of Hayling Billy Trail

From October 21, 2024, until February 1, 2025 a section of the Hayling Billy Trail will be closed from Langstone Bridge Car Park by Applegreen Garage to Hayling Halt Car Park, Victoria Road for essential resurfacing works. These improvements aim to enhance access for everyone along the Hayling Billy Trail.

The route will be an active construction site and will be closed to all users during these times.

We apologise for any inconvenience caused and appreciate your understanding.

For more information and updates please visit: <u>www.havant.gov.uk/hayling-billy-trail</u> or email <u>countrysideprojects@hants.gov.uk</u>